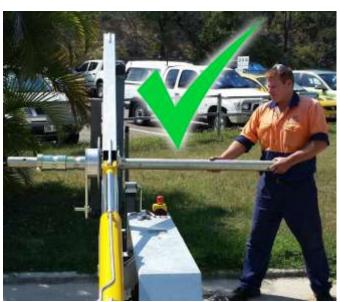

# SPINDLE HANDLING INSTRUCTIONS:

Keep spindle horizontal during disengagement with drum and spindle bearing housing as much as possible to avoid damage to the bearing seal and bearing. If the spindle needs to be lowered to the ground please assure to completely remove it from both bearing housings and put it onto the ground separately.