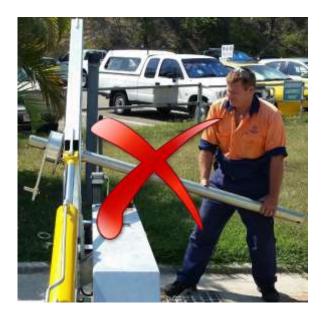

# SPINDLE HANDLING INSTRUCTIONS:

Keep spindle horizontal during disengagement with drum and spindle bearing housing as much as possible to avoid damage to the bearing seal and bearing. If the spindle needs to be lowered to the ground please assure to completely remove it from both bearing housings and put it onto the ground separately.