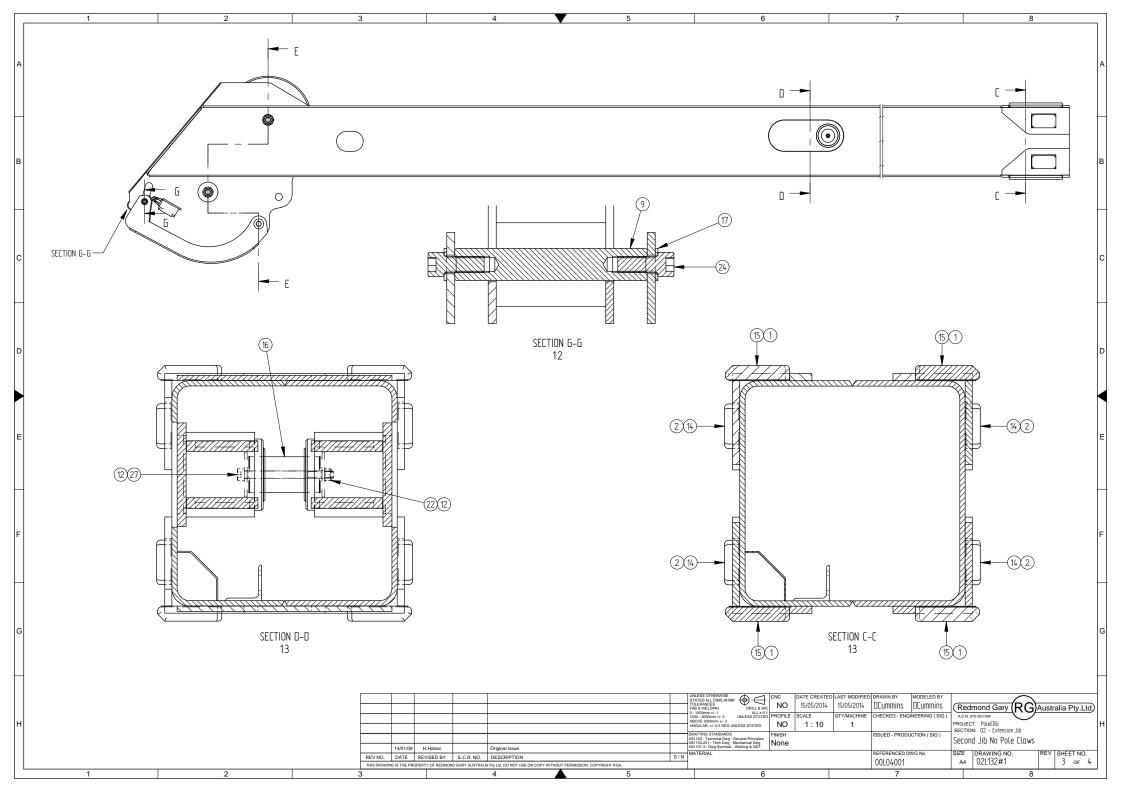

# Follow the proceeding instructions for directions for inspection of the Sheave Wheels.

- 1. Rotate pole claw assembly and slide back and pin to second boom.
- 2. Remove the hook
- 3. Remove the wire rope so that it is clear of the two Sheave Wheels.
- 4. Remove the M20 Cap Screw and Nyloc nut from the centre of the lower Sheave Wheel taking care to support the Sheave Wheel when removing the capscrew.
- 5. Remove the lower Sheave Wheel
- 6. Repeat steps 4 and 5 for the upper Sheave Wheel.
- 7. Visually inspect the Nylatron Sheave Wheels for hair line cracks. If any cracks are found the Sheave Wheel **MUST** be replaced.
- 8. Check condition of bearings and replace if worn.
- 9. Reassemble the Sheave Wheels into the boom when tightening the M20 capscrews. They are to be torqued to 557 Nm or 410 Ft lbs.

### Inspection Regime:

- 1. Remove wheels and inspect in accordance with procedure above at the next scheduled service.
- 2. Check periodically every 12 months or when the rope is replaced. These inspections can be carried out without removing the Sheave Wheels. The inspection should be of the external surface and rope groove.