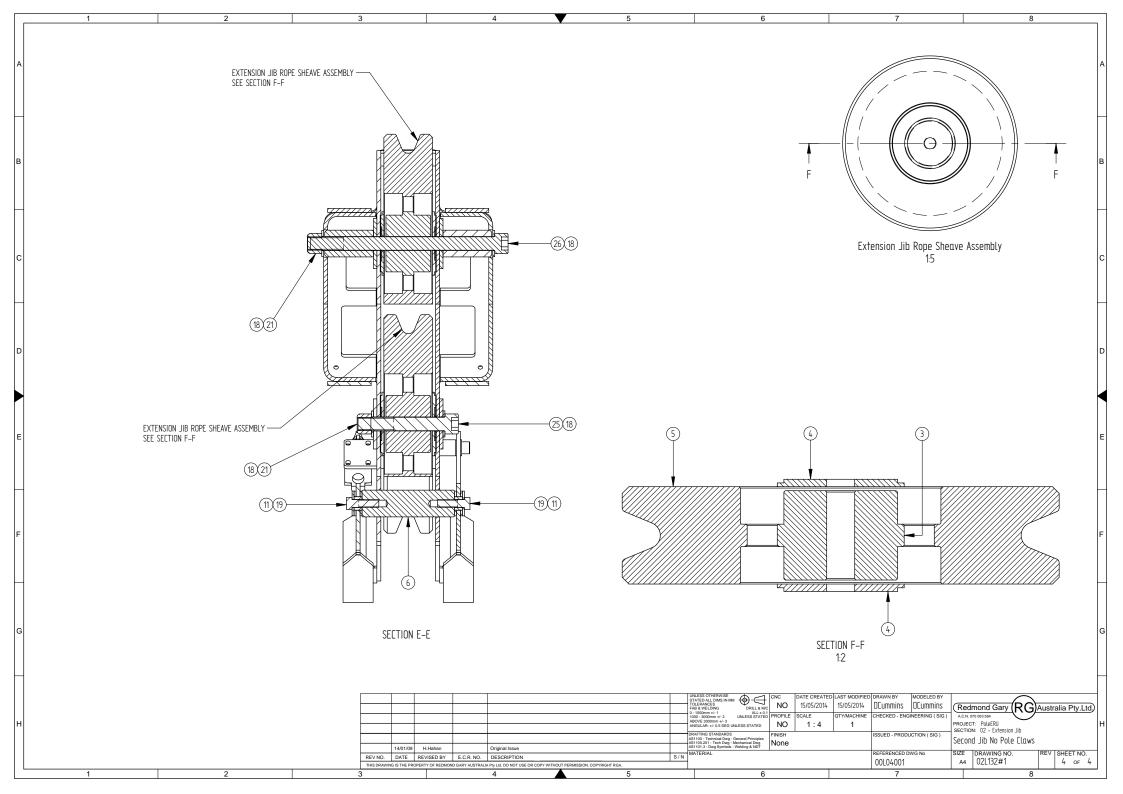

# Follow the proceeding instructions for directions for inspection of the Sheave Wheels.

- 1. Rotate pole claw assembly and slide back and pin to second boom.
- 2. Remove the hook
- 3. Remove the wire rope so that it is clear of the two Sheave Wheels.
- 4. Remove the M20 Cap Screw and Nyloc nut from the centre of the lower Sheave Wheel taking care to support the Sheave Wheel when removing the capscrew.
- 5. Remove the lower Sheave Wheel
- 6. Repeat steps 4 and 5 for the upper Sheave Wheel.
- 7. Visually inspect the Nylatron Sheave Wheels for hair line cracks. If any cracks are found the Sheave Wheel **MUST** be replaced.
- 8. Check condition of bearings and replace if worn.
- 9. Reassemble the Sheave Wheels into the boom when tightening the M20 capscrews. They are to be torqued to 557 Nm or 410 Ft lbs.

### Inspection Regime:

- 1. Remove wheels and inspect in accordance with procedure above at the next scheduled service.
- 2. Check periodically every 12 months or when the rope is replaced. These inspections can be carried out without removing the Sheave Wheels. The inspection should be of the external surface and rope groove.