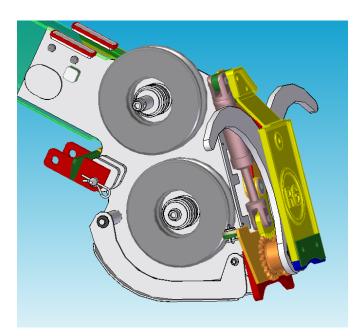

The sheave that failed was a top sheave on the end of the hydraulic boom. On this crane the hoist rope passes through the top sheave and then down to a sheave on the bottom of the boom tip before passing down to the hook block.

Please note that the machine which failed was not a Redmond Gary Australia product, however the Redmond Gary Australia PoleERU is fitted with Sheave Wheels of a similar type.

# MACHINE OR VEHICLE AFFECTED: PoleERU

SERIAL NOS: 2001 Onwards

**RISK IDENTIFIED:** Structural Cracks in Boom Sheave Wheels

**DESCRIPTION:** Structural cracks can occur in the Sheave Wheels