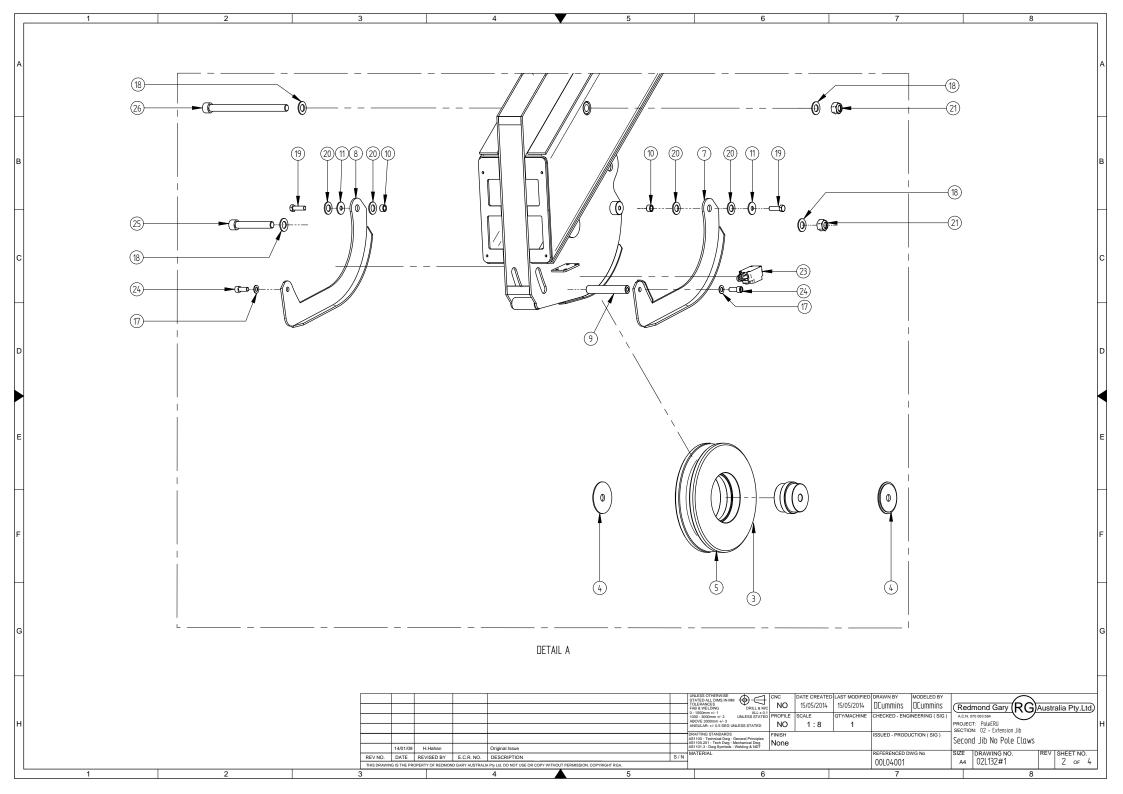

# Follow the proceeding instructions for directions for inspection of the Sheave Wheels.

- 1. Rotate pole claw assembly and slide back and pin to second boom.
- 2. Remove the hook
- 3. Remove the wire rope so that it is clear of the two Sheave Wheels.
- 4. Remove the M20 Cap Screw and Nyloc nut from the centre of the lower Sheave Wheel taking care to support the Sheave Wheel when removing the capscrew.
- 5. Remove the lower Sheave Wheel
- 6. Repeat steps 4 and 5 for the upper Sheave Wheel.
- 7. Visually inspect the Nylatron Sheave Wheels for hair line cracks. If any cracks are found the Sheave Wheel **MUST** be replaced.
- 8. Check condition of bearings and replace if worn.
- 9. Reassemble the Sheave Wheels into the boom when tightening the M20 capscrews. They are to be torqued to 557 Nm or 410 Ft lbs.

### Inspection Regime:

- 1. Remove wheels and inspect in accordance with procedure above at the next scheduled service.
- 2. Check periodically every 12 months or when the rope is replaced. These inspections can be carried out without removing the Sheave Wheels. The inspection should be of the external surface and rope groove.